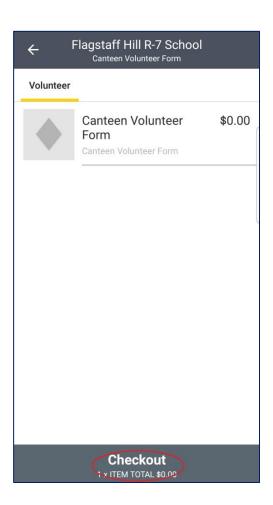

> > ITEM TOTAL:

Add To Cart

\$0.00

1

+

| Staff Lunch Menu This menu can only be ordered by FHS staff - parents must not place orders for children from this menu |                                                            |  |  |  |
|-------------------------------------------------------------------------------------------------------------------------|------------------------------------------------------------|--|--|--|
| Canteen Volunteer Form                                                                                                  |                                                            |  |  |  |
|                                                                                                                         |                                                            |  |  |  |
| ÷                                                                                                                       | Flagstaff Hill R-7 School                                  |  |  |  |
| Volunteer                                                                                                               |                                                            |  |  |  |
|                                                                                                                         | Canteen Volunteer \$0.00<br>Form<br>Canteen Volunteer Form |  |  |  |
|                                                                                                                         |                                                            |  |  |  |
| ÷                                                                                                                       | Order Now Plagstaff Hill R-7 School                        |  |  |  |
|                                                                                                                         |                                                            |  |  |  |

Order School Lunches here before 9.15am

Select "canteen volunteer form" with the \$0.00

Click add to cart 3.

2.

4. At the bottom of your screen click "checkout"

5. Click "Form attached"

| ÷                             | Checkout                     | Û                    |  |  |
|-------------------------------|------------------------------|----------------------|--|--|
| P/                            | AY FLAGSTAFF HILL R-7 SCHOOL | \$0.00               |  |  |
| ORDER SU                      | MMARY                        |                      |  |  |
| 00                            |                              |                      |  |  |
| ♦ <sup>Ca</sup>               | nteen Volunteer Form         | x 1 <b>\$0.00</b>    |  |  |
| Form                          | attached                     | $>$ $\rightarrow$    |  |  |
|                               | Subt                         | total: <b>\$0.00</b> |  |  |
|                               |                              |                      |  |  |
|                               |                              |                      |  |  |
|                               |                              |                      |  |  |
| Confirm & Pay<br>TOTAL \$0.00 |                              |                      |  |  |