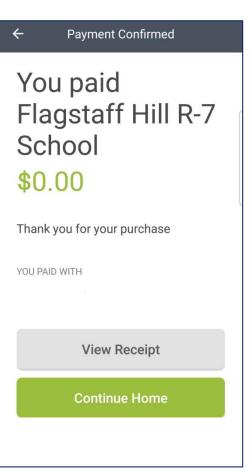

7. At the bottom of your screen click "Confirm & Pay"

8. The next screen will ask you for payment, as there is no amount click "Submit Payment"

9. Then your canteen volunteer form has been submitted