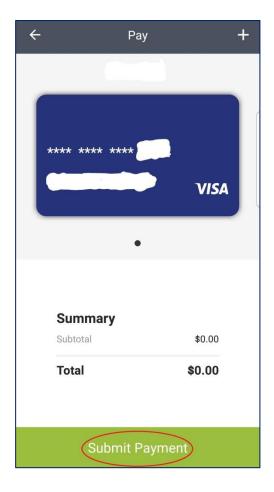

7. At the bottom of your screen click "Confirm & Pay"

8. The next screen will ask you for payment, as there is no amount click "Submit Payment"

9. Then your canteen volunteer form has been submitted